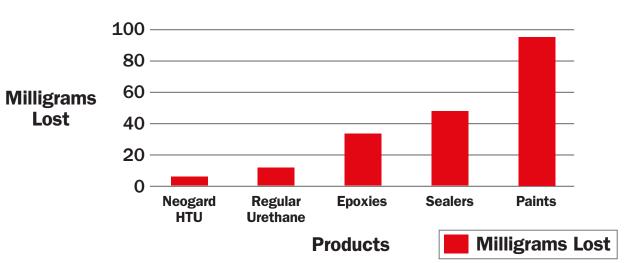

### WEAR LIFE CHARACTERISTICS OF TYPICAL FLOOR COATINGS BASED ON ASTM TESTING METHOD D-4060

#### **Taber Abrasion Comparison**

#### **Physical Properties**

| Tensile Strength      | 6,250 psi           | ASTM D2370 |
|-----------------------|---------------------|------------|
| Taber Abrasion        | 6-8 mg/1,000 cycles | ASTM D4060 |
|                       | CS-17-A:B:C         |            |
| Shore D               | 83                  | ASTM D2240 |
| Hardness              | 4H                  | ASTM D3363 |
| Volume Solids (Mixed) | 92%                 | Calculated |
| VOC                   | <25 g/L             | ASTM D5201 |