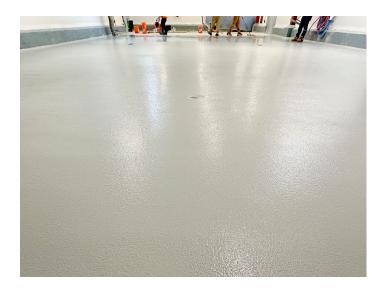

#### **Hybri-Gard EF**

Decorative epoxy flake system that provides flexibility in design and allows for customization to meet specific aesthetic preferences or project requirements. Decorative epoxy flake systems are versatile and can be installed in various indoor and outdoor environments. They are commonly used in areas such as clean rooms, institutional, retail spaces, restaurants, schools, and healthcare facilities.

#### **Hybri-Gard PF**

Polyaspartic topcoat system to provides excellent UV stability, chemical resistance, and abrasion resistance. The flake broadcast provides decorative options, while providing a durable and long-lasting finish that can withstand heavy foot traffic, impacts, and exposure to harsh environmental conditions. Polyaspartic flake systems are suitable for a wide range of use areas, including, commercial, industrial, and institutional settings, where durability, aesthetics, and ease of maintenance are essential considerations.