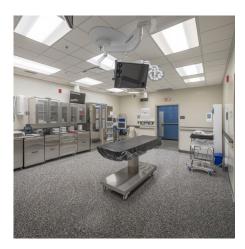

#### **Healthcare**

Resinous flooring is a practical and effective choice for healthcare facilities due to its hygienic properties, durability, and versatility. It contributes significantly to maintaining a clean, safe, and aesthetically pleasing environment for both patients and healthcare professionals. Hybri-Gard<sup>™</sup> epoxy, Polyaspartic and MMA systems stand up to routine cleaning with appropriate disinfectants to maintain hygiene and are chemical resistant to handle potential spills and slip-resistant.