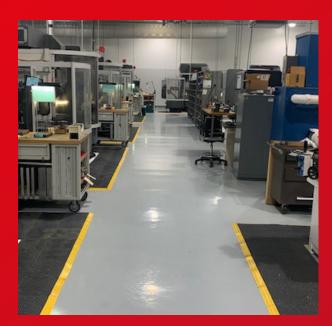

#### **Manufacuring & Industrial**

Our Hybri-Gard<sup>™</sup> epoxy floor systems offer unmatched performance, providing a durable and long-lasting solution ideal for manufacturing and industrial facilities. With exposure to heavy machinery, fork lift traffic, chemical spills, and extreme wear our flooring systems are designed to withstand the daily demands of these environments and start with a urethane cement base. This system allows owners to reduce cleaning costs due ease of maintenance.