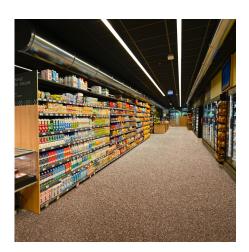

#### Hybri-Gard EQ

Epoxy decorative quartz systems are versatile and can be installed in various indoor and outdoor environments. They are commonly used in areas such as commercial kitchens, locker rooms, retail stores, supermarkets, restaurants, hotels, and offices.

#### **Retail & Grocery**

Hybri-Gard<sup>™</sup> Polyaspartic and MMA floor systems offer a robust, hygienic, and aesthetically pleasing flooring solution for restaurants and food service environments. The smooth, seamless surface of Polyaspartic or MMA coatings makes them easy to clean and maintain. This is essential for maintaining hygiene standards in food service environments. Their rapid curing time allows minimal downtime for owners with limited loss of revenue. When combined with the systems excellent durability and ease of maintenance, this makes them an ideal choice for these high-demand settings.