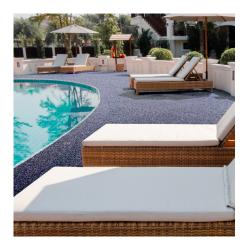

#### **Hospitality & Entertainment**

Hybri-Gard<sup>™</sup> polyaspartic and MMA coatings are highly resistant to abrasion, making them ideal for high-traffic areas such as hotel lobbies, corridors, and entertainment venues. They can withstand exposure to cleaning chemicals, spills, and other substances, ensuring longevity and maintaining aesthetic appeal. The fast curing time also allows for multiple coats to be applied in a single day, speeding up project completion. Polyaspartic and MMA coatings can be customized with various colors, finishes, and textures, including high gloss, matte, and decorative patterns. This versatility helps in enhancing the visual appeal of spaces like hotel lobbies, restaurants, and entertainment areas and can be formulated to include slip-resistant properties.