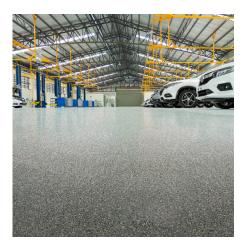

#### Hybri-Gard EB

A 100% solids, natural quartz system utilizing neutral colored aggregate with pigmented coatings. Quartz is available in two grades: 40-S Broadcast Grade (40 Mesh, Spherical), and 25-A Trowel Grade (25 Mesh, Angular) Epoxy solid color broadcast systems are versatile and can be installed in various indoor and outdoor environments. They are commonly used in areas such as manufacturing facilities, loading docks, restaurants, schools, and healthcare facilities.

#### **Manufacuring & Industrial**

Our Hybri-Gard<sup>™</sup> epoxy floor systems offer unmatched performance, providing a durable and long-lasting solution ideal for manufacturing and industrial facilities. With exposure to heavy machinery, fork lift traffic, chemical spills, and extreme wear our flooring systems are designed to withstand the daily demands of these environments and start with a urethane cement base. This system allows owners to reduce cleaning costs due ease of maintenance.