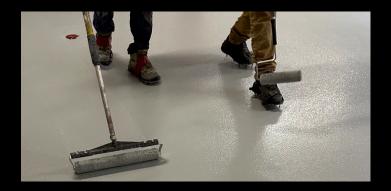

#### **Hybri-Gard EF**

Decorative epoxy flake system that provides flexibility in design and allows for customization to meet specific aesthetic preferences or project requirements. Decorative epoxy flake systems are versatile and can be installed in various indoor and outdoor environments. They are commonly used in areas such as clean rooms, institutional, retail spaces, restaurants, schools, and healthcare facilities.

#### **Hybri-Gard PF**

Polyaspartic topcoat system to provides excellent UV stability, chemical resistance, and abrasion resistance. The flake broadcast provides decorative options, while providing a durable and long-lasting finish that can withstand heavy foot traffic, impacts, and exposure to harsh environmental conditions. Polyaspartic flake systems are suitable for a wide range of use areas, including, commercial, industrial, and institutional settings, where durability, aesthetics, and ease of maintenance are essential considerations.