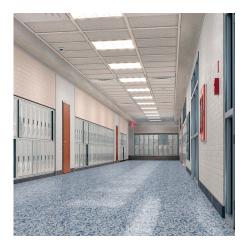

#### **Hybri-Gard EF**

Decorative epoxy flake system that provides flexibility in design and allows for customization to meet specific aesthetic preferences or project requirements. Decorative epoxy flake systems are versatile and can be installed in various indoor and outdoor environments. They are commonly used in areas such as clean rooms, institutional, retail spaces, restaurants, schools, and healthcare facilities.

#### **Education**

At Neogard, we understand that every flooring need is unique, especially in educational environments. Our Hybri-Gard<sup>™</sup> epoxy floor systems, start with an urethane cement base and offer unmatched performance, providing a durable and long-lasting solution ideal for schools, universities, and educational facilities. With high foot traffic, spill risks, and the need for easy maintenance, our flooring systems are designed to withstand the daily demands of educational environments.