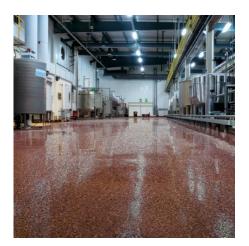

#### **Hybri-Gard EF**

Decorative epoxy flake system that provides flexibility in design and allows for customization to meet specific aesthetic preferences or project requirements. Decorative epoxy flake systems are versatile and can be installed in various indoor and outdoor environments. They are commonly used in areas such as clean rooms, institutional, retail spaces, restaurants, schools, and healthcare facilities.

#### Hybri-Gard EQ

Epoxy decorative quartz systems are versatile and can be installed in various indoor and outdoor environments. They are commonly used in areas such as commercial kitchens, locker rooms, retail stores, supermarkets, restaurants, hotels, and offices.

#### Hybri-Gard EB

A 100% solids, natural quartz system utilizing neutral colored aggregate with pigmented coatings. Quartz is available in two grades: 40-S Broadcast Grade (40 Mesh, Spherical), and 25-A Trowel Grade (25 Mesh, Angular) Epoxy solid color broadcast systems are versatile and can be installed in various indoor and outdoor environments. They are commonly used in areas such as manufacturing facilities, loading docks, restaurants, schools, and healthcare facilities.