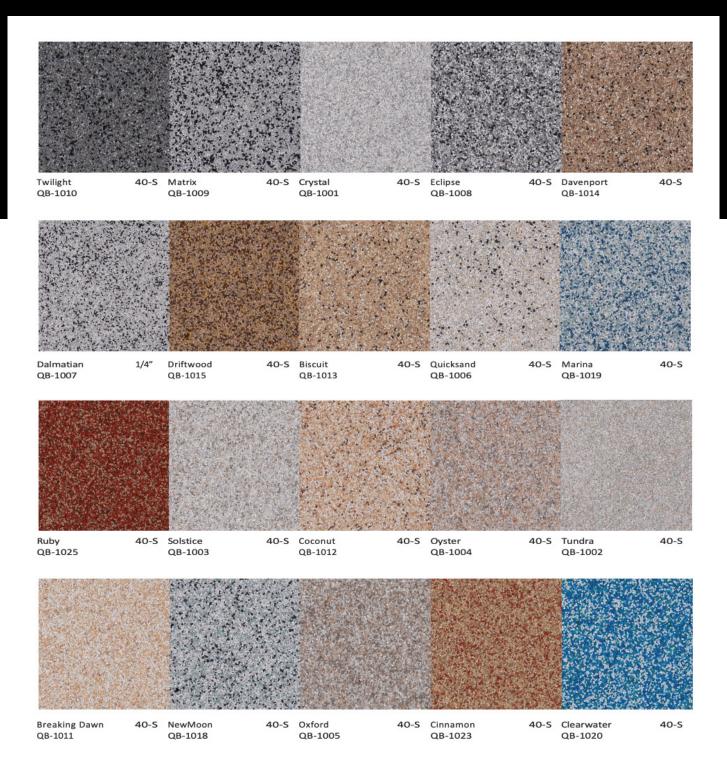

3                  | ASTM D2240 |
| Hardness              | 4H                  | ASTM D3363 |
| Volume Solids (Mixed) | 92%                 | Calculated |
| VOC                   | <25 g/L             | ASTM D5201 |



1/4'

### FLAKE BLENDS



Domino FB-411 Nightfall FB-715

1/4"

1/4" Gravel FB-414 1/4" Shoreline FB-421

1/4'

<u>Creekbed</u> FB-716



 Outback
 1/4"
 Wombat
 1/4"
 Orbit
 1/4"
 Cabin Fever
 1/4"
 Stonehenge
 1/4"

 FB-517
 FB-616
 FB-310
 FB-127
 FB-427
 FB-427



 Madras
 1/4"
 Stonewash
 1/4"
 Tidal Wave
 1/4"
 Bean
 1/4"
 Snowfall
 1/4"

 FB-706
 FB-708
 FB-807
 FB-960
 FB-602
 FB-602



 Coyote
 1/4"
 Dovetail
 1/4"
 Stoney Creek
 1/4"
 Rocky Ridge
 1/4"
 Galaxy
 1/4"

 FB-513
 FB-823
 FB-806
 FB-801
 FB-907
 FB-907

#### STANDARD SOLID COLORS





# QUARTZ BLENDS





# MARKET SEGMENTS



#### Food and Beverage Manufacuring

Urethane cement, combined with polyaspartic or MMA topcoats cure within a few hours. This allows for minimal downtime in manufacturing facilities, which is critical for maintaining production schedules. In areas where food and beverages are processed, Hybri-Gard<sup>™</sup> Polyaspartic and MMA coatings help maintain a hygienic environment by providing a seamless and impermeable surface that resists contamination.



#### **Education**

At Neogard, we understand that every flooring need is unique, especially in educational environments. Our Hybri-Gard<sup>™</sup> epoxy floor systems, start with an urethane cement base and offer unmatched performance, providing a durable and long-lasting solution ideal for schools, universities,